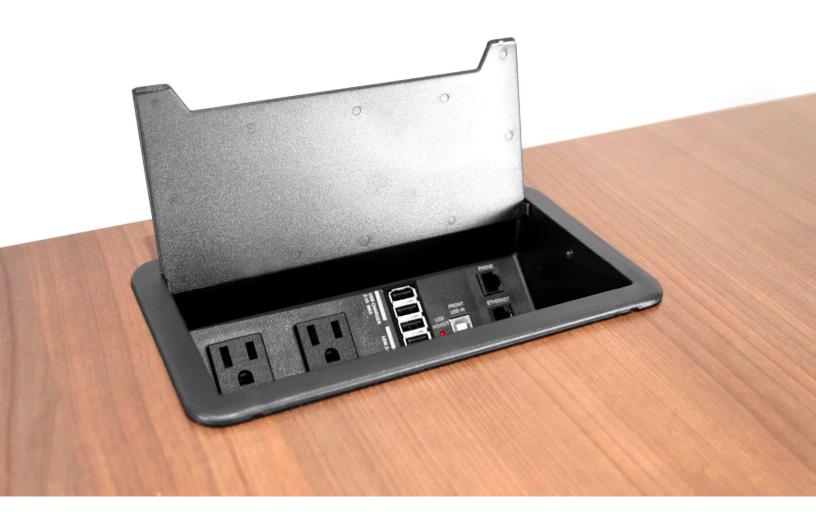

## Power & Data Station; a discrete way for having everything, when you need it most.

The essential hub for a fluid workstation. Eliminate the need for space wasting and organize your power adapters by utilizing the Power & Data Station. It provides flawless double AC power outlet plug ins, dual USB charging ports, and multiple data transmission options along with phone and Ethernet couplers wrapped up in one convenient package.

## **Specifications**

- 2x 120V AC outlets
- 2x USB charging ports
- 2x USB coupler ports for computer or printer connection
- 1x HDMI coupler port
- 1x Ethernet coupler port
- 1x phone line coupler port
- 10' power cable